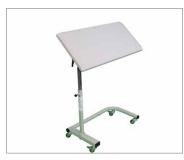

The table top is made of hygienic ABS plastic material and has a tilt function from -40 degrees to +40 degrees. The table top has smooth edges that prevent items from sliding or falling off. The table has four wheels, two of which have brakes. The undercarriage is stable and wide, with plenty of space to be easily placed next to the user.