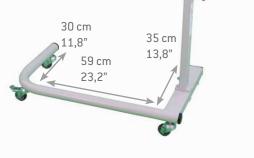

The table top is made of hygienic ABS plastic material and has a tilt function from -40 degrees to +40 degrees. The table top has smooth edges that prevent items from sliding or falling off. The table has four wheels, two of which have brakes. The undercarriage is stable and wide, with plenty of space to be easily placed next to the user.