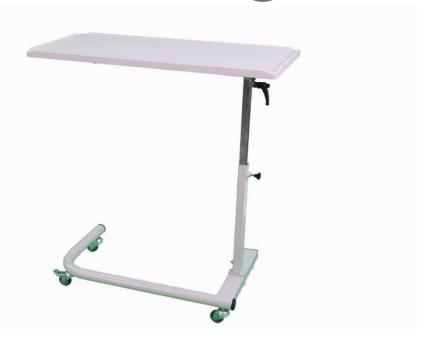

## **Overbed Table**

Stable Angle-adjustable table surface High pressure washable

HUMAN CARE

Your Life. Your Way.

Human Care's angle-adjustable overbed table works perfectly for users who need support to facilitate, for example, reading or eating from a wheelchair, armchair or bed.

The table top is made of hygienic ABS plastic material and has a tilt function from -40 degrees to +40 degrees. The table top has smooth edges that prevent items from sliding or falling off. The table has four wheels, two of which have brakes. The undercarriage is stable and wide, with plenty of space to be easily placed next to the user.