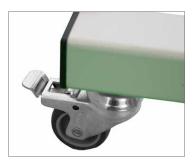

The table top is made of hygienic ABS plastic material and has a tilt function from -40 degrees to +40 degrees. The table top has smooth edges that prevent items from sliding or falling off. The table has four wheels, two of which have brakes. The undercarriage is stable and wide, with plenty of space to be easily placed next to the user.