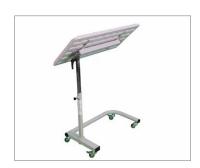

The table top is made of hygienic ABS plastic material and has a tilt function from -40 degrees to +40 degrees. The table top has smooth edges that prevent items from sliding or falling off. The table has four wheels, two of which have brakes. The undercarriage is stable and wide, with plenty of space to be easily placed next to the user.