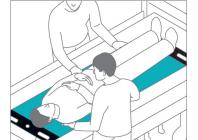

## Alpha Rollboard Vision

The Rollboard Vision is particularly well suited to gentle, pain-free and low-friction sideways transfers of people with restricted mobility as well as obese people. In particular, bumps or gaps which occur when two support surfaces are placed next to one another can be bridged. The transfer of recumbent persons can be supported in emergency situations, in order to minimise patient movement when a diagnosis isn't available yet.

The Alpha Rollboard Vision impresses with its outstanding ease of handling and uncompromising safety during transfer and care, thanks to its unique combination of hygienic features, quality, form and function. The Alpha Rollboard Vision combines size and value in its ability to handle the average size and weight of clients. The Rollboard requires a cover for use, for instance the Textile Cover, but we do recommend adding any of our covers and foils to this product.