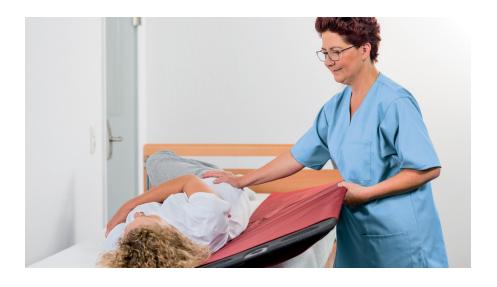

## Alpha Rollboard Vision

The Rollboard Vision is particularly well suited to gentle, pain-free and low-friction sideways transfers of people with restricted mobility as well as obese people. In particular, bumps or gaps which occur when two support surfaces are placed next to one another can be bridged. The transfer of recumbent persons can be supported in emergency situations, in order to minimise patient movement when a diagnosis isn't available yet.

The Alpha Rollboard Vision impresses with its outstanding ease of handling and uncompromising safety during transfer and care, thanks to its unique combination of hygienic features, quality, form and function. The Alpha Rollboard Vision combines size and value in its ability to handle the average size and weight of clients. The Rollboard requires a cover for use, for instance the Textile Cover, but we do recommend adding any of our covers and foils to this product.