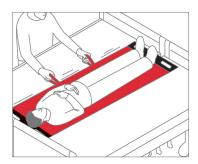

## Alpha Rollboard Vision

The Rollboard Vision is particularly well suited to gentle, pain-free and low-friction sideways transfers of people with restricted mobility as well as obese people. In particular, bumps or gaps which occur when two support surfaces are placed next to one another can be bridged. The transfer of recumbent persons can be supported in emergency situations, in order to minimise patient movement when a diagnosis isn't available yet.

The Alpha Rollboard Vision impresses with its outstanding ease of handling and uncompromising safety during transfer and care, thanks to its unique combination of hygienic features, quality, form and function. The Alpha Rollboard Vision combines size and value in its ability to handle the average size and weight of clients. The Rollboard requires a cover for use, for instance the Textile Cover, but we do recommend adding any of our covers and foils to this product.