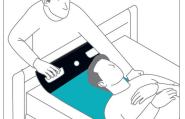

## Alpha Rollboard Vision

The Rollboard Vision is particularly well suited to gentle, pain-free and low-friction sideways transfers of people with restricted mobility as well as obese people. In particular, bumps or gaps which occur when two support surfaces are placed next to one another can be bridged. The transfer of recumbent persons can be supported in emergency situations, in order to minimise patient movement when a diagnosis isn't available yet.

The Alpha Rollboard Vision impresses with its outstanding ease of handling and uncompromising safety during transfer and care, thanks to its unique combination of hygienic features, quality, form and function. The Alpha Rollboard Vision combines size and value in its ability to handle the average size and weight of clients. The Rollboard requires a cover for use, for instance the Textile Cover, but we do recommend adding any of our covers and foils to this product.