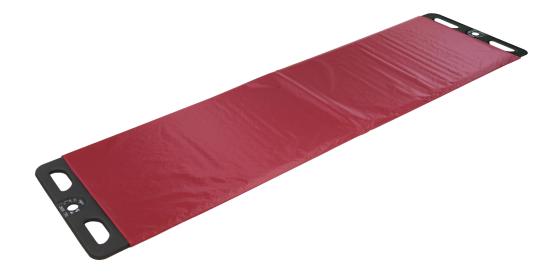

The Alpha Rollboard Vision impresses with its outstanding ease of handling and uncompromising safety during transfer and care, thanks to its unique combination of hygienic features, quality, form and function. The Alpha Rollboard Vision combines size and value in its ability to handle the average size and weight of clients. The Rollboard requires a cover for use, for instance the Textile Cover, but we do recommend adding any of our covers and foils to this product.

During the development of the Alpha Rollboard Vision the demands on products for hospitals, clinics and other health facilities were taken into account along with the professional experience of people in caring professions.