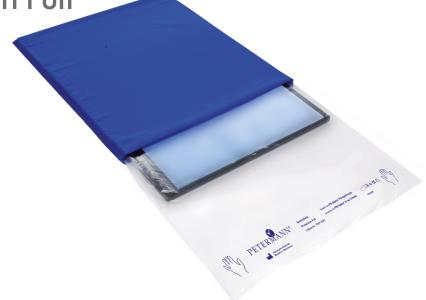

Alpha X-Ray Protection Foil

Alpha X-Ray Cassette Placer

The Alpha X-Ray Cassette Placers are the perfect aid for safe and gentle handling of X-ray cassettes under the client.

The innovative principle of the rotating X-Ray Cassette Placer, where the X-Ray Cassette Placer is simply slid under the client, is a significant improvement in the use of X-ray cassettes on clients.

In order to meet the strict hygiene requirements, the Petermann X-Ray Cassette Placer can easily be disinfected. We also offer disposable Protection Foil for the X-ray cassette to facilitate a safe and efficient workflow.