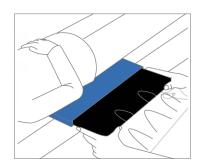

Alpha X-Ray Protection Foil

Alpha X-Ray Cassette Placer

The Alpha X-Ray Cassette Placers are the perfect aid for safe and gentle handling of X-ray cassettes under the client.

The innovative principle of the rotating X-Ray Cassette Placer, where the X-Ray Cassette Placer is simply slid under the client, is a significant improvement in the use of X-ray cassettes on clients.

In order to meet the strict hygiene requirements, the Petermann X-Ray Cassette Placer can easily be disinfected. We also offer disposable Protection Foil for the X-ray cassette to facilitate a safe and efficient workflow.