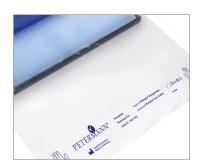

In order to meet the strict hygiene requirements, the Petermann X-Ray Cassette Placer can easily be disinfected. We also offer disposable Protection Foil for the X-ray cassette to facilitate a safe and efficient workflow.

## Technical specification Alpha X-Ray Protection Foil

| Product Name                   | Art. nr. | Dimensions                    | Material |
|--------------------------------|----------|-------------------------------|----------|
| Alpha X-Ray Protection Foil    | PMF-8261 | 45 x 80 cm /<br>17,7" x 31,4" | LDPE     |
| Alpha X-Ray Protection Foil XL | PMF-8361 | 51 x 80 cm/<br>20" x 31,5"    | LDPE     |