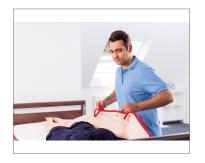

## Alpha Caremaster

The Alpha Caremaster sliding mat is used for the transfer of clients in seated and supine positions and for turning patients in bed. It assists by providing secure support and momentum to the movement sequence without having to touch the client in a sensitive area.

The mat has a soft paddig to allow comfortable transfer and the integrated head support offers the possibility to perform a gentle transfer. The three extra strong webbed grips can also help when handling very heavy persons.