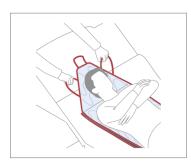

## Alpha Caremaster

The Alpha Caremaster sliding mat is used for the transfer of clients in seated and supine positions and for turning patients in bed. It assists by providing secure support and momentum to the movement sequence without having to touch the client in a sensitive area.

The mat has a soft paddig to allow comfortable transfer and the integrated head support offers the possibility to perform a gentle transfer. The three extra strong webbed grips can also help when handling very heavy persons.