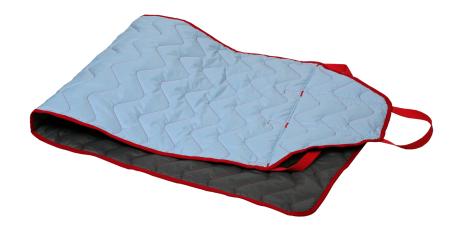

## Alpha Caremaster

The Alpha Caremaster sliding mat is used for the transfer of clients in seated and supine positions and for turning patients in bed. It assists by providing secure support and momentum to the movement sequence without having to touch the client in a sensitive area.

The mat has a soft paddig to allow comfortable transfer and the integrated head support offers the possibility to perform a gentle transfer. The three extra strong webbed grips can also help when handling very heavy persons.