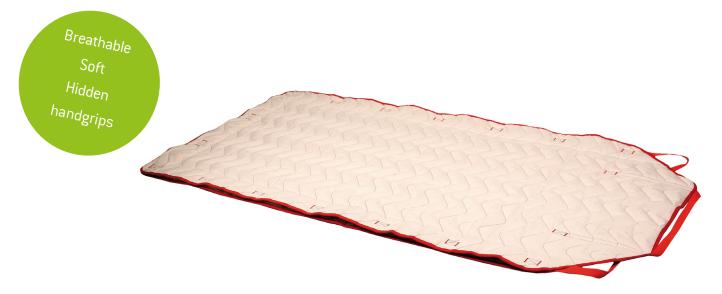

## Alpha Turning Sheet with handgrips

This Alpha Turning Sheet with handgrips was developed specially for clients who are particularly sensitive to pain. The processing of breathable textile products enables the client to remain on the Turning Sheet on an ongoing basis.

The hidden handles and loops of the turn sheet make it possible for the carer to move the client freely and gently to the desired care situation in the bed. The Turning Sheet can be attached to the head of the bed or laterally to the slatted frame with the attachment straps provided.