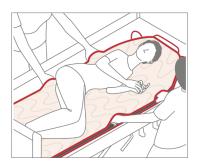

The hidden handles and loops of the turn sheet make it possible for the carer to move the client freely and gently to the desired care situation in the bed. The Turning Sheet can be attached to the head of the bed or laterally to the slatted frame with the attachment straps provided.