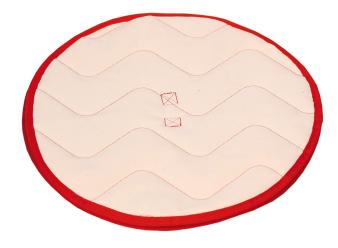

## Alpha Soft Turning Disc

The Alpha Soft Turning Disc is a simple aid that significantly facilitates lateral movements for seated clients, whether alone or with trusted help.

For use in a bed, place the turning disc centrally in the bed approx. 25 cm from the edge of the bed. You thus achieve an optimal lying position in the centre of the bed from the turning movement.

## **Technical specification**

| Product Name                 | Art. nr. | Dimensions                         | Material          | Max lifting weight |
|------------------------------|----------|------------------------------------|-------------------|--------------------|
| Alpha Soft Turning Disc      | PM-5070  | 46 cm diameter /<br>18,1" diameter | Cotton/latex free | 200 kg /<br>440 lb |
| (C) (MD) (To) = 200 kg / 440 | Olb      |                                    |                   |                    |