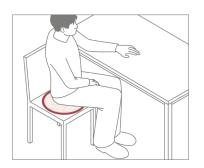

## Alpha Soft Turning Disc

The Alpha Soft Turning Disc is a simple aid that significantly facilitates lateral movements for seated clients, whether alone or with trusted help.

For use in a bed, place the turning disc centrally in the bed approx. 25 cm from the edge of the bed. You thus achieve an optimal lying position in the centre of the bed from the turning movement.

While in the seating position on the bed always use the height adjustment of the bed to assist with your safety.

Our Soft Turning Aid is made of breathable cotton.