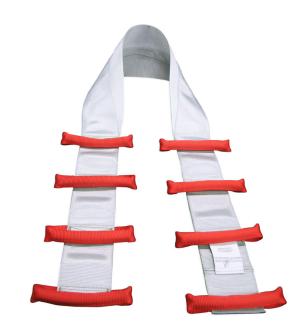

## Alpha Stand-up Aid Quick

The Alpha Stand-up Aid Quick is a universal aid with many potential applications. It is a safe transfer aid, which allows for a transfer of the client in the bed or from the bed to the wheelchair. It supports the client in a pleasant and comfortable manner.

The Alpha Stand-up Aid Quick provides support on the client's back. This application invites the client to lean forward in a physiological manner to facilitate a natural motion.

This product has 4 handles on both sides in order to be easy-to-use and back-friendly for the caregiver. It can also be used in combination with our Flexible Sliding Board.