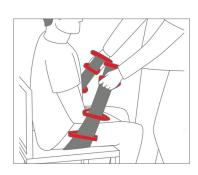

The Alpha Stand-up Aid Quick provides support on the client's back. This application invites the client to lean forward in a physiological manner to facilitate a natural motion.

This product has 4 handles on both sides in order to be easy-to-use and back-friendly for the caregiver. It can also be used in combination with our Flexible Sliding Board.