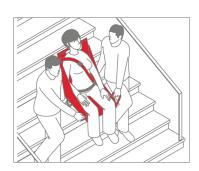

## Alpha Lifting Seat

The Alpha Lifting Seat is ideal for stable seated positioning when transferring persons down staircases and other transfer situations where there is no room for mechanical aids. The weight of the client can be distributed over up to five persons, even of different heights, to save their backs. The stable safety handles make the client transfer safe and easy.