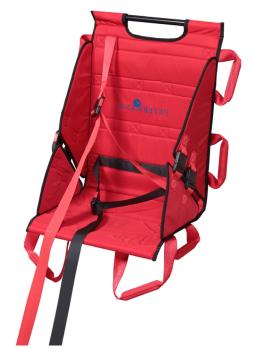

## Alpha Lifting Seat

The Alpha Lifting Seat is ideal for stable seated positioning when transferring persons down staircases and other transfer situations where there is no room for mechanical aids. The weight of the client can be distributed over up to five persons, even of different heights, to save their backs. The stable safety handles make the client transfer safe and easy.

| Product Name       | Art. nr. | Dimensions                               | Material | Max lifting weight |
|--------------------|----------|------------------------------------------|----------|--------------------|
| Alpha Lifting Seat | PM-4035  | 38 x 43 x 55 cm<br>14,9" x 16,9" x 21,6" | Nylon    | 180kg/396lb        |