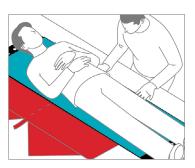

## Alpha Lifting Seat

The Alpha Lifting Seat is ideal for stable seated positioning when transferring persons down staircases and other transfer situations where there is no room for mechanical aids. The weight of the client can be distributed over up to five persons, even of different heights, to save their backs. The stable safety handles make the client transfer safe and easy.