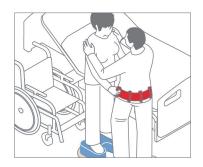

## Alpha Turning Disc

The Alpha Turning Disc can make transfers between bed and (wheel)chair easier for clients that are able to stand. The start and stop function of the Alpha Turning Disc allows movements to be precisely controlled.

We recommend the use of a Turning Disc in combination with the Alpha Footstool.