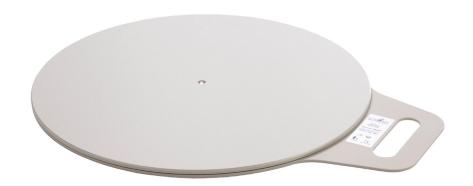

## Alpha Turning Disc

The Alpha Turning Disc can make transfers between bed and (wheel)chair easier for clients that are able to stand. The start and stop function of the Alpha Turning Disc allows movements to be precisely controlled.

## **Technical specification**

| Product Name       | Art. nr. | Dimensions                         | Material                              | Max lifting weight |
|--------------------|----------|------------------------------------|---------------------------------------|--------------------|
| Alpha Turning Disc | PM-5080  | 40 cm diameter /<br>15,7" diameter | ABS coated plastic fabric, latex free | 200 kg /<br>440 lb |