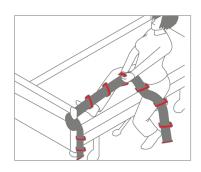

The Alpha Bed Ladder acts as a raising aid and supports the client with a physiological pattern of movement when raising the upper part of the body and finally when reaching an upright seating position.

The loop at the end makes it possible to attach the ladder to furniture, for instance a bed head. It has 8 handles in order to perform the raising in small efficient steps.