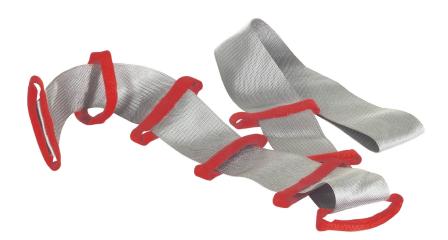

The Alpha Bed Ladder acts as a raising aid and supports the client with a physiological pattern of movement when raising the upper part of the body and finally when reaching an upright seating position.

The loop at the end makes it possible to attach the ladder to furniture, for instance a bed head. It has 8 handles in order to perform the raising in small efficient steps.