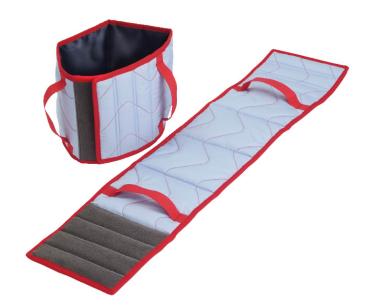

## Alpha Leg Support & Extension

PETERMANN part of the Human Care Group These products are distributed by

Human Care AB for Petermann GmbH.

The Alpha Leg Support helps the transfer of a seated client into a wheelchair, onto the toilet, a chair or car seat, or for similar low level transfer situations. The leg belt works well in combination with a sliding board, the turn discs, the raising aids or the belts. It makes the transfer much more back-friendly for the caregiver, and easier and less intrusive for the client. It facilitates the range of movement and significantly increases the safety of the transfer.

The leg belt is gently placed around the legs of the seated client, below knee level, and fastened with the Velcro fastener. The caregiver then gently places her/his own foot between the clients feet. During transfer, the Leg Supports locks into position according to the clients endurance and allows the care giver to stabilize the rotation by placing light counter-pressure on the Leg Support. The Leg Support can be extended by the Leg Support Extension.