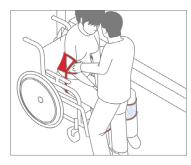

The leg belt is gently placed around the legs of the seated client, below knee level, and fastened with the Velcro fastener. The caregiver then gently places her/his own foot between the clients feet. During transfer, the Leg Supports locks into position according to the clients endurance and allows the care giver to stabilize the rotation by placing light counter-pressure on the Leg Support. The Leg Support can be extended by the Leg Support Extension.