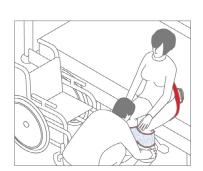

The leg belt is gently placed around the legs of the seated client, below knee level, and fastened with the Velcro fastener. The caregiver then gently places her/his own foot between the clients feet. During transfer, the Leg Supports locks into position according to the clients endurance and allows the care giver to stabilize the rotation by placing light counter-pressure on the Leg Support. The Leg Support can be extended by the Leg Support Extension.